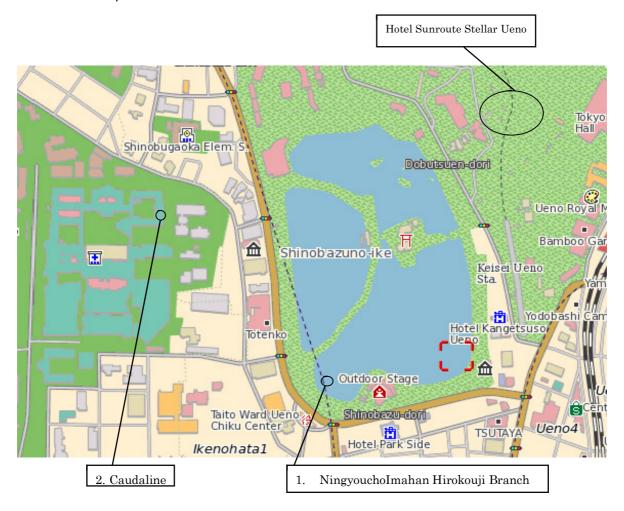

## **Dinner Places**

- 1. Nigyoucho imahan Uenohirokoji Branch (6F Suzunoya Honten Bldg., Ueno 1-11-1)
- 2. Caudaline (1F Takase Bldg., 1-6-19 Ikenohata)

## Restaurants Map